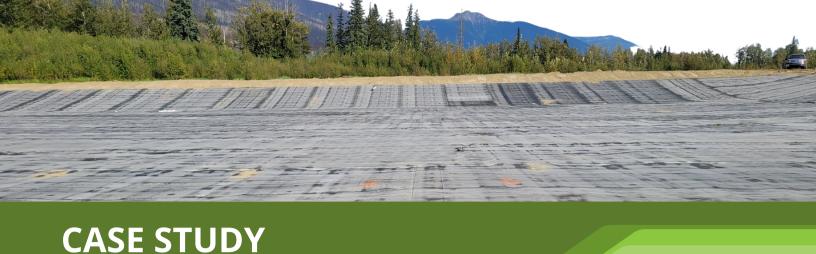

## **▼ CHALLENGE:**

A client required the installation of a new lagoon liner for a community lagoon treatment system.

Wastewater Lagoon Lining - Bituminous Geomembrane (BGM)

## TITAN SOLUTION:

ES3 COLETANCHE® BGM was selected as the most durable composite specialty liner available, suitable for extreme weather conditions, and offers remarkable dimensional stability and flexibility. Additionally, it boasts excellent resistance to aging, aiding in Titan providing a robust containment system design.

## ACHIEVEMENT:

With precision, Titan efficiently installed 63 rolls of ES3 COLETANCHE® BGM, covering an approximate area of 276,675ft² (25,704m²) within the customer's specified 7-day time frame.