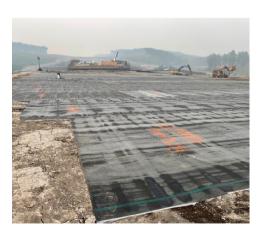

## ACHIEVEMENT:

With precision, Titan efficiently installed 63 rolls of ES3 COLETANCHE® BGM, covering an approximate area of 276,675ft² (25,704m²) within the customer's specified 7-day time frame.