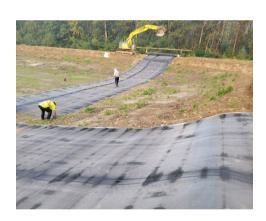

## ACHIEVEMENT:

With precision, Titan efficiently installed 63 rolls of ES3 COLETANCHE® BGM, covering an approximate area of 276,675ft² (25,704m²) within the customer's specified 7-day time frame.