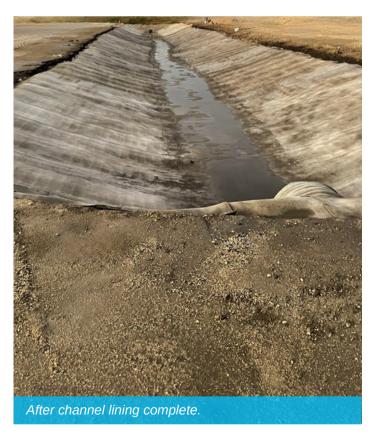

We supplied and installed a total of 13,455ft² (1,250m²) CC8 batched rolls. During the installation process, unexpected challenges arose with an untimely rain spell. Undeterred by adverse weather conditions, our team adeptly navigated through puddles, demonstrating resilience to ensure the project's timely completion.

The successful execution of the project was attributed to a devoted team of four crew members who worked diligently to overcome challenges and uphold installation quality. The entire project, which included supply, installation, and additional tasks, was efficiently accomplished with four people in a mere four days. This included the meticulous placement of rocks around the perimeter of the Concrete Canvas® lining and a thorough cleanup process.