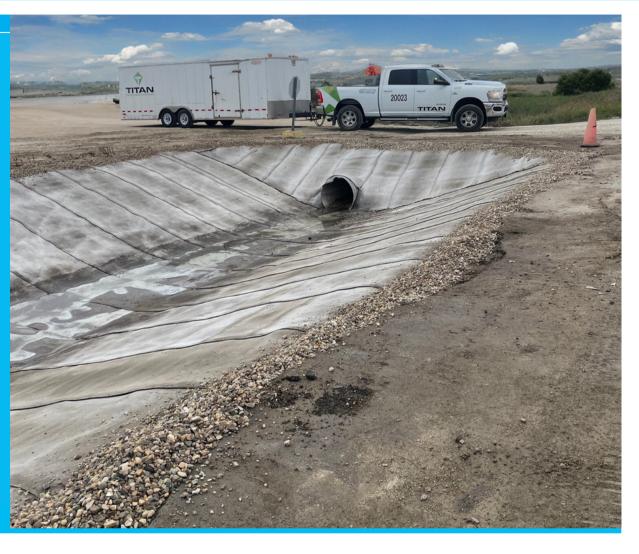

We supplied and installed a total of 13,455ft² (1,250m²) CC8 batched rolls. During the installation process, unexpected challenges arose with an untimely rain spell. Undeterred by adverse weather conditions, our team adeptly navigated through puddles, demonstrating resilience to ensure the project's timely completion.

The successful execution of the project was attributed to a devoted team of four crew members who worked diligently to overcome challenges and uphold installation quality. The entire project, which included supply, installation, and additional tasks, was efficiently accomplished with four people in a mere four days. This included the meticulous placement of rocks around the perimeter of the Concrete Canvas® lining and a thorough cleanup process.