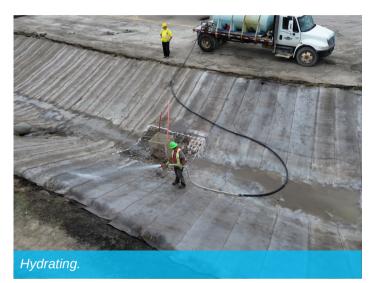

We supplied and installed a total of 13,455ft² (1,250m²) CC8 batched rolls. During the installation process, unexpected challenges arose with an untimely rain spell. Undeterred by adverse weather conditions, our team adeptly navigated through puddles, demonstrating resilience to ensure the project's timely completion.

The successful execution of the project was attributed to a devoted team of four crew members who worked diligently to overcome challenges and uphold installation quality. The entire project, which included supply, installation, and additional tasks, was efficiently accomplished with four people in a mere four days. This included the meticulous placement of rocks around the perimeter of the Concrete Canvas® lining and a thorough cleanup process.