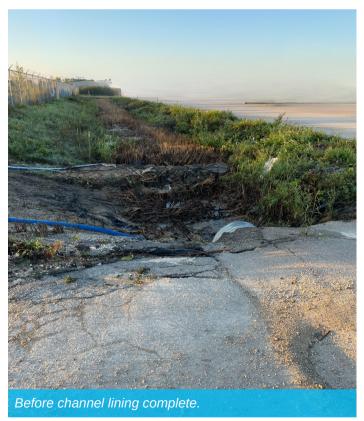

Installation took 4 days to complete

In the fall of 2023, Titan Environmental undertook a project aimed at mitigating erosion and structural degradation of a drainage ditch at the site of a commercial compound. The vulnerable area needed an innovative solution that could seamlessly blend durability and flexibility for long-term stability. The optimal choice for this challenge was Concrete Canvas® (CC8), a groundbreaking material that unites the robustness of concrete with the adaptability of fabric.