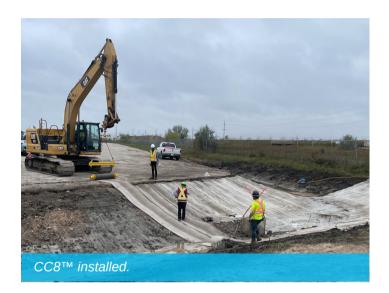

We supplied and installed a total of 13,455ft² (1,250m²) CC8 batched rolls. During the installation process, unexpected challenges arose with an untimely rain spell. Undeterred by adverse weather conditions, our team adeptly navigated through puddles, demonstrating resilience to ensure the project's timely completion.

The successful execution of the project was attributed to a devoted team of four crew members who worked diligently to overcome challenges and uphold installation quality. The entire project, which included supply, installation, and additional tasks, was efficiently accomplished with four people in a mere four days. This included the meticulous placement of rocks around the perimeter of the Concrete Canvas® lining and a thorough cleanup process.