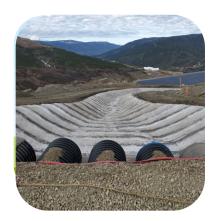

# **Water Control & Drainage**

- CCX™ GCCM
- Stormwater Management Systems
- HDPE Pipe & Fittings
- PVC Pipe & Fittings
- Cofferdams
- CMP Pipe
- Concrete Pipe
- Baffle Curtains\*

\*can be custom fabricated

# HDPE & Corrugated Steel Pipe for:

Water control and drainage projects