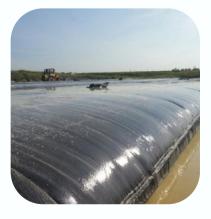

#### **Dewatering & Desludging**

- Dewatering Geotextile Bags
- Desludging GeotextileTubes

#### Geotextile Dewatering Bags and Desludging Tubes for:

 Construction site dewatering and lagoon desludging