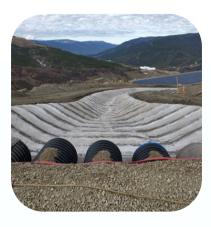

#### \*can be custom fabricated

- Conventional Geomembranes
  - HDPE
  - LLDPE\*
  - LLDPE-R\*
  - PVC\*
  - RPP\*
  - EPDM\*
- Secondary Containment Systems
- Titan Trap Drive on Spill Berm
- CC Hydro® GCCB

- Specialty Geomembranes
  - XR5 Reinforced
     Geomembrane\*
  - Woven Coated Geomembrane (RPE)\*
  - Bituminous Geomembrane (BGM)
  - Geosynthetic Clay Liner (GCL)
  - Leak Location Liner
  - Bracket Berms

### HDPE & Corrugated Steel Pipe for:

Water control and drainage projects