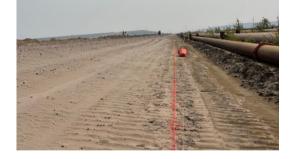

## **PROBLEM:**

The slopes on a mine tailings dam were prone to wave erosion and a high performing erosion control solution was needed.