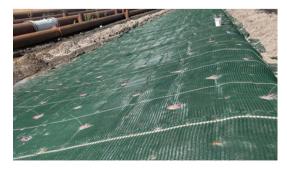

## THE TITAN SOLUTION:

Initially, the client planned to plan to use Rip Rap Rock or an alternate turf reinforcement but considering performance needs, Titan proposed the ARMORMAX ® system, a more robust and longer lasting solution.

This soft armour vegetative system is comprised of PYRAMAT®, a highperformance turf reinforcement mat, made of woven polypropylene geotextile fixated with Engineered Earth Anchors providing superior slope stability.

## ACHIEVEMENT:

Titan supplied and installed 256,181 SF of ARMORMAX  $\circledast$  with an 8-person crew, completing the job efficiently and to customer satisfaction.

Contact us for more information:

TITAN ENVIRONMENTAL CONTAINMENT