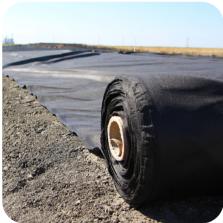

#### Panels for:

- Pond lining
- Landfill lining
- Wastewater lagoon lining
- Secondary containment systems
- Floating covers
- Baffle curtains
- Rain covers

## **Waste & Water Management**

- Wastewater lagoons & ponds
- Retention pond
- Landfill capping
- Floating covers

## **Agriculture**

- Crop irrigation lining
- Hatchery pond lining
- Fish farm and algae ponds lining
- Ranch Ponds