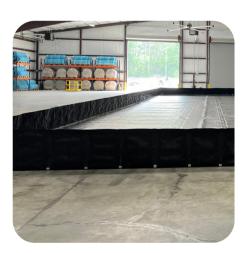

#### Non Woven

- 6,8,10,12 & 16oz
- Pre-seamed panels come folded and packaged for easy transport, quick install and smooth deployment.
- Fabricated to highest quality control standards to required dimensions for your project.
- Eliminates on-site seaming to reduce installation time.