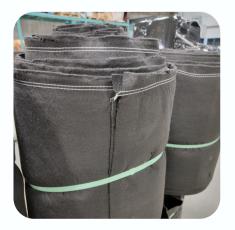

## Geotextile

#### Non Woven

- 6,8,10,12 & 16oz
- Pre-seamed panels come folded and packaged for easy transport, quick install and smooth deployment.
- Fabricated to highest quality control standards to required dimensions for your project.
- Eliminates on-site seaming to reduce installation time.