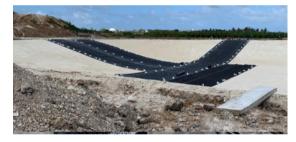

## THE TITAN SOLUTION:

When a contractor contacted Titan to help with the installation of three pond liners at a site in Barbados, we knew we were the right candidate for the job. The ponds were required to store water from the wet season for agricultural crop irrigation during the dry season. With over 23 countries serviced globally and over 1,300 successful installations, Titan is well-equipped with the expertise and experience needed to handle various environmental containment projects.

### ACHIEVEMENT:

Titan crews and local workers installed over 450,000 SF (41,806 m2) of HDPE geomembrane liner for this project. Titan maintained superb quality control onsite and took extreme safety measures; the team worked diligently to complete the installation in record time.