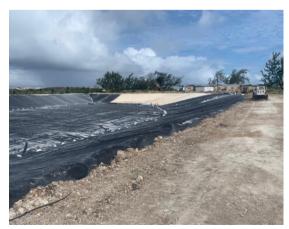

## THE TITAN SOLUTION:

When a contractor contacted Titan to help with the installation of three pond liners at a site in Barbados, we knew we were the right candidate for the job. The ponds were required to store water from the wet season for agricultural crop irrigation during the dry season. With over 23 countries serviced globally and over 1,300 successful installations, Titan is well-equipped with the expertise and experience needed to handle various environmental containment projects.

### ACHIEVEMENT:

Titan crews and local workers installed over 450,000 SF (41,806 m2) of HDPE geomembrane liner for this project. Titan maintained superb quality control onsite and took extreme safety measures; the team worked diligently to complete the installation in record time.