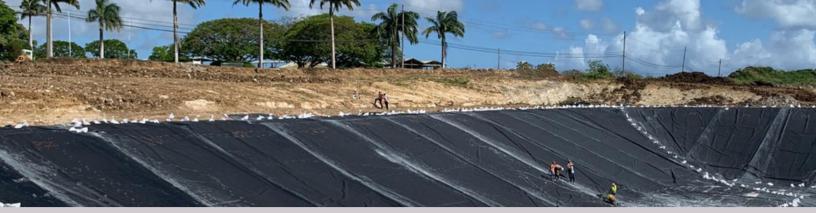

## THE TITAN SOLUTION:

When a contractor contacted Titan to help with the installation of three pond liners at a site in Barbados, we knew we were the right candidate for the job. The ponds were required to store water from the wet season for agricultural crop irrigation during the dry season. With over 23 countries serviced globally and over 1,300 successful installations, Titan is well-equipped with the expertise and experience needed to handle various environmental containment projects.

### ACHIEVEMENT:

Titan crews and local workers installed over 450,000 SF (41,806 m2) of HDPE geomembrane liner for this project. Titan maintained superb quality control onsite and took extreme safety measures; the team worked diligently to complete the installation in record time.