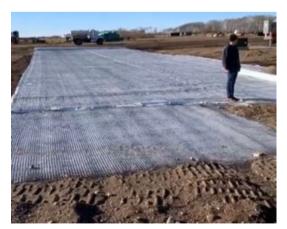

## **▼ THE TITAN SOLUTION:**

Titan supplied 68 rolls of Swamp Grid™ 30 to our client to help improve site conditions and ensure the long-term performance of the subgrade. Swamp Grid™, (a combination of our Titan Earth Grid heat-bonded to a long-fiber PET nonwoven geotextile) improves the overall structural life of the subgrade, which reduces maintenance costs for the client.

## ACHIEVEMENT:

Titan was the preferred choice for this project due to our advanced all-in-one solution provided by the Swamp Grid™ 30, our competitive pricing, and our ability to deliver the supply within the client's desired time frame window.