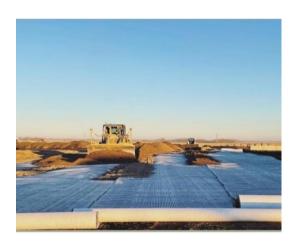

## **▼ THE TITAN SOLUTION:**

Titan supplied 68 rolls of Swamp Grid™ 30 to our client to help improve site conditions and ensure the long-term performance of the subgrade. Swamp Grid™, (a combination of our Titan Earth Grid heat-bonded to a long-fiber PET nonwoven geotextile) improves the overall structural life of the subgrade, which reduces maintenance costs for the client.

## ACHIEVEMENT:

Titan was the preferred choice for this project due to our advanced all-in-one solution provided by the Swamp Grid™ 30, our competitive pricing, and our ability to deliver the supply within the client's desired time frame window.