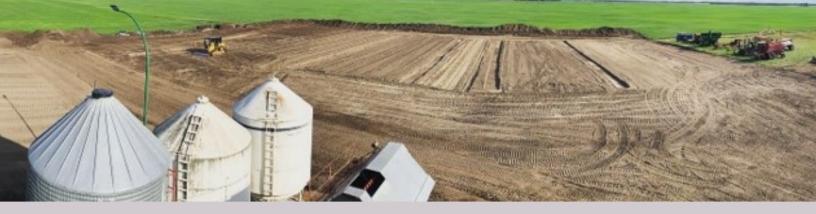

## **▼ PROBLEM:**

Owners of a 5-acre agricultural yard site located in Bredenbury, Saskatchewan required an upgrade to their existing site.

## **▼ THE TITAN SOLUTION:**

Titan supplied 68 rolls of Swamp Grid™ 30 to our client to help improve site conditions and ensure the long-term performance of the subgrade. Swamp Grid™, (a combination of our Titan Earth Grid heat-bonded to a long-fiber PET nonwoven geotextile) improves the overall structural life of the subgrade, which reduces maintenance costs for the client.