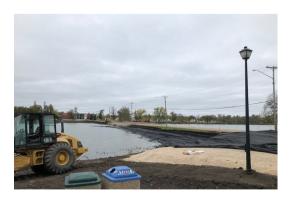

### **PROBLEM:**

The client was looking for a solution to separate the lakebed and rock in a lake causeway.

# THE TITAN SOLUTION:

Titan supplied and installed a prefabricated geotextile system covering an area of 9,500m<sup>2</sup> in a lake causeway. This system worked to separate the lake bed and rock and included a total of three separate sections of geotextile panels that were pre-sewn off-site. Once on-site these three sections were joined to form one large panel which was pulled into the body of water by hand and by boat. The final step involved weighing down the submerged panel with sandbags in preparation of the rock placement by the earthwork's contractor.