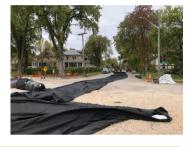

# THE TITAN SOLUTION:

Titan supplied and installed a prefabricated geotextile system covering an area of 9,500m<sup>2</sup> in a lake causeway. This system worked to separate the lake bed and rock and included a total of three separate sections of geotextile panels that were pre-sewn off-site. Once on-site these three sections were joined to form one large panel which was pulled into the body of water by hand and by boat. The final step involved weighing down the submerged panel with sandbags in preparation of the rock placement by the earthwork's contractor.