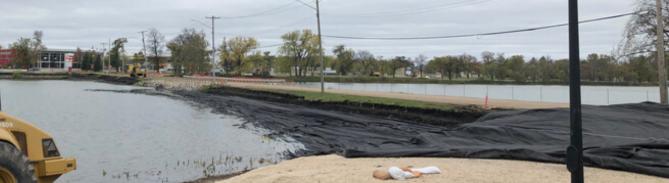

# THE TITAN SOLUTION:

Titan supplied and installed a prefabricated geotextile system covering an area of 9,500m<sup>2</sup> in a lake causeway. This system worked to separate the lake bed and rock and included a total of three separate sections of geotextile panels that were pre-sewn off-site. Once on-site these three sections were joined to form one large panel which was pulled into the body of water by hand and by boat. The final step involved weighing down the submerged panel with sandbags in preparation of the rock placement by the earthwork's contractor.

# ACHIEVEMENT:

Titan completed the installation in only 4 days, which is half the time it would have taken without prefabricated geotextile panels. This solution provided the client with significant cost savings by eliminating on site seaming, decreasing installation time and reducing overall project costs. Titan was chosen for this project because of our ability to both supply and install prefabricated geotextile panels.