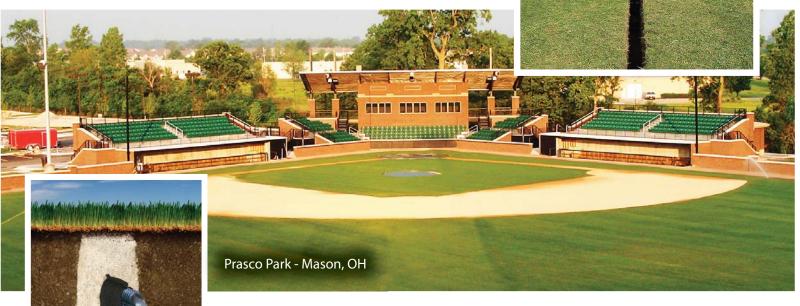

#### **Synthetic Turf**

The average synthetic turf field built in the United States. Costs over a million dollars. Protecting that investment with a Multi-Flow drain system is typically less than 1% of the entire field budget. With a wide variety of sizes and connections, Multi-Flow offers adaptability to any project. Our portfolio spans the globe with satisfied customers and zero product failures. Gain peace-of-mind by incorporating Multi-Flow into your next turf project.

#### **Natural Turf Installation**

When natural turf athletic fields get saturated, play time gets interrupted. Multi-Flow can provide 30+ year protection against soggy, torn up, and unusable turf. Quick and affordable installations, comprised of: a primary sand filter and a quality geotextile, surrounding the highest quality drain core on the market. Multi-Flow is the drainage solution for natural turf fields.