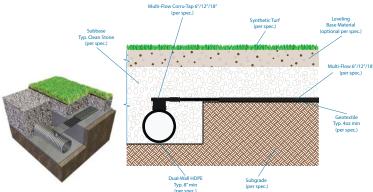

#### **Synthetic Turf**

The average synthetic turf field built in the United States. Costs over a million dollars. Protecting that investment with a Multi-Flow drain system is typically less than 1% of the entire field budget. With a wide variety of sizes and connections, Multi-Flow offers adaptability to any project. Our portfolio spans the globe with satisfied customers and zero product failures. Gain peace-of-mind by incorporating Multi-Flow into your next turf project.

#### Installation

Installing Multi-Flow can be as simple as rolling it out over the soil separator and covering with aggregate. Connections to the transport pipes can be made in any number of ways due to Multi-Flow's wide range of connectors.