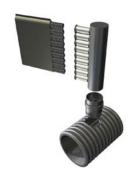

#### **Connections**

The Multi-Flow product line includes more than 80 different types of connectors. Whether installed vertically or horizontally, Multi-Flow offers a wide variety of couplers, outlets and transitions. Connecting Multi-Flow to standard round pipe is simple and straight-forward.

**To Corrugated HDPE** 

To Dual Wall HDPE

To sch.40/sdr35

To PVC/HDPE