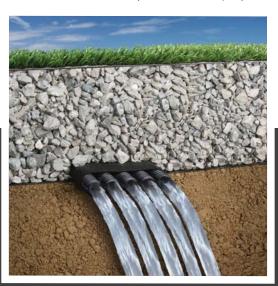

## **Draining Athletic Fields**

Multi-Flow pipe drainage system is the solution for all types of athletic field drainage situations. Multi-Flow utilizes the dependable structure of round HDPE pipe, reduced in size, and grouped together. It's available in 6, 12, and 18 inch profiles, Multi-Flow has the highest flow rates of any comparable product. Multi-Flow can be trenched into vertical installation, or simply rolled out for horizontal applications. Multi-Flow has been installed worldwide in thousands of athletic facilities with exceptional results, and has had no reported failures. There might be a cheaper product on the market, but there is no product that can guarantee success like Multi-Flow.

#### **Natural Turf Installation**

When natural turf athletic fields get saturated, play time gets interrupted. Multi-Flow can provide 30+ year protection against soggy, torn up, and unusable turf. Quick and affordable installations, comprised of: a primary sand filter and a quality geotextile, surrounding the highest quality drain core on the market. Multi-Flow is the drainage solution for natural turf fields.