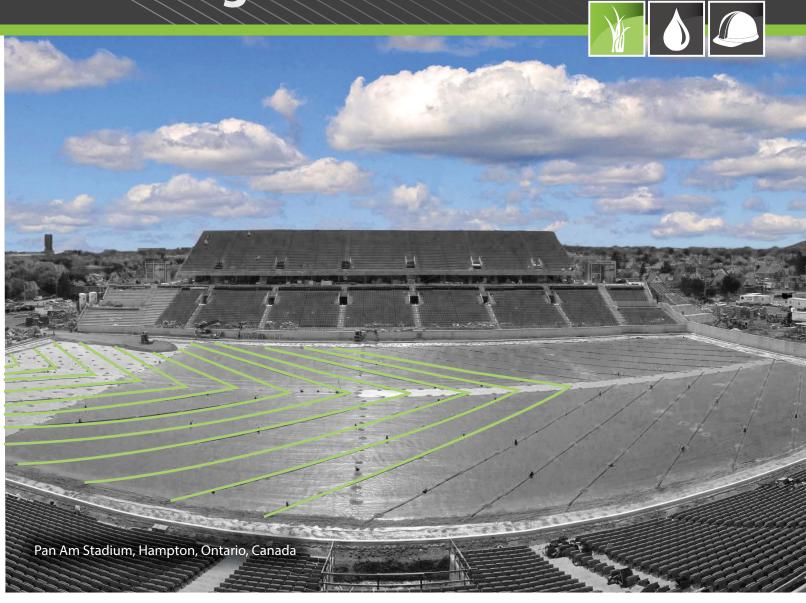

## **Draining Athletic Fields**





Multi-Flow pipe drainage system is the solution for all types of athletic field drainage situations. Multi-Flow utilizes the dependable structure of round HDPE pipe, reduced in size, and grouped together. It's available in 6, 12, and 18 inch profiles, Multi-Flow has the highest flow rates of any comparable product. Multi-Flow can be trenched into vertical installation, or simply rolled out for horizontal applications. Multi-Flow has been installed worldwide in thousands of athletic facilities with exceptional results, and has had no reported failures. There might be a cheaper product on the market, but there is no product that can guarantee success like Multi-Flow.





## Multi-Flow Draining Athletic Fields

#### **Synthetic Turf**

The average synthetic turf field built in the United