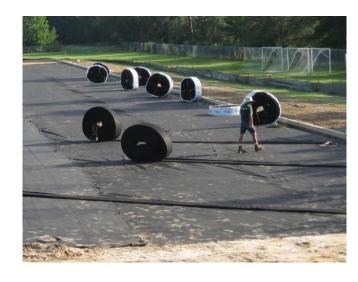

#### Installation

Installing Multi-Flow can be as simple as rolling it out over the soil separator and covering with aggregate. Connections to the transport pipes can be made in any number of ways due to Multi-Flow's wide range of connectors.