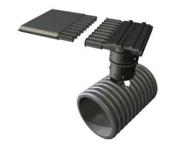

#### **Connections**

The Multi-Flow product line includes more than 80 different types of connectors. Whether installed vertically or horizontally, Multi-Flow offers a wide variety of couplers, outlets and transitions. Connecting Multi-Flow to standard round pipe is simple and straight-forward.

**To Corrugated HDPE** 

To Dual Wall HDPE

To sch.40/sdr35

To PVC/HDPE