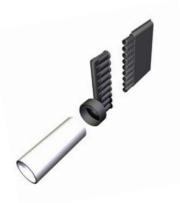

#### **Connections**

The Multi-Flow product line includes more than 80 different types of connectors. Whether installed vertically or horizontally, Multi-Flow offers a wide variety of couplers, outlets and transitions. Connecting Multi-Flow to standard round pipe is simple and straight-forward.

**To Corrugated HDPE** 

To Dual Wall HDPE

To sch.40/sdr35

To PVC/HDPE