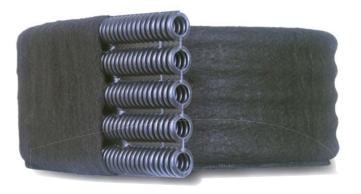

## **Draining Athletic Fields**

Multi-Flow pipe drainage system is the solution for all types of athletic field drainage situations. Multi-Flow utilizes the dependable structure of round HDPE pipe, reduced in size, and grouped together. It's available in 6, 12, and 18 inch profiles, Multi-Flow has the highest flow rates of any comparable product. Multi-Flow can be trenched into vertical installation, or simply rolled out for horizontal applications. Multi-Flow has been installed worldwide in thousands of athletic facilities with exceptional results, and has had no reported failures. There might be a cheaper product on the market, but there is no product that can guarantee success like Multi-Flow.

#### **Connections**

The Multi-Flow product line includes more than 80 different types of connectors. Whether installed vertically or horizontally, Multi-Flow offers a wide variety of couplers, outlets and transitions. Connecting Multi-Flow to standard round pipe is simple and straight-forward.