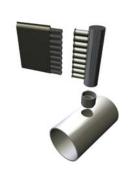

#### **Connections**

The Multi-Flow product line includes more than 80 different types of connectors. Whether installed vertically or horizontally, Multi-Flow offers a wide variety of couplers, outlets and transitions. Connecting Multi-Flow to standard round pipe is simple and straight-forward.

**To Corrugated HDPE** 

To Dual Wall HDPE

To sch.40/sdr35

To PVC/HDPE