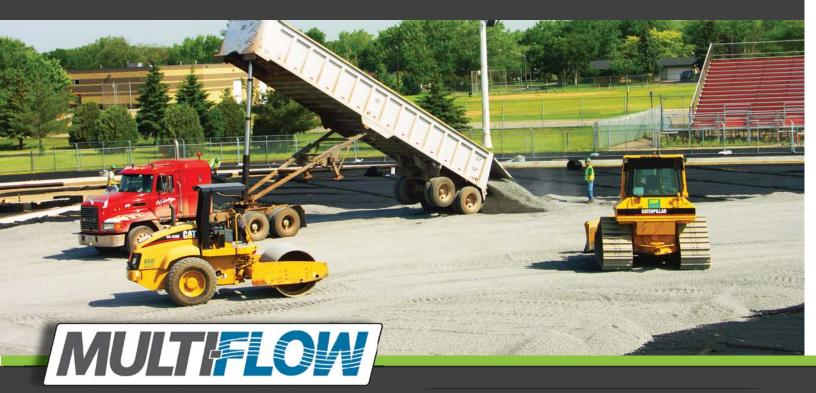

## **Draining Athletic Fields**

Multi-Flow pipe drainage system is the solution for all types of athletic field drainage situations. Multi-Flow utilizes the dependable structure of round HDPE pipe, reduced in size, and grouped together. It's available in 6, 12, and 18 inch profiles, Multi-Flow has the highest flow rates of any comparable product. Multi-Flow can be trenched into vertical installation, or simply rolled out for horizontal applications. Multi-Flow has been installed worldwide in thousands of athletic facilities with exceptional results, and has had no reported failures. There might be a cheaper product on the market, but there is no product that can guarantee success like Multi-Flow.

#### Installation

Installing Multi-Flow can be as simple as rolling it out over the soil separator and covering with aggregate. Connections to the transport pipes can be made in any number of ways due to Multi-Flow's wide range of connectors.

#### **Natural Turf Installation**

When natural turf athletic fields get saturated, play time gets interrupted. Multi-Flow can provide 30+ year protection against soggy, torn up, and unusable turf. Quick and affordable installations, comprised of: a primary sand filter and a quality geotextile, surrounding the highest quality drain core on the market. Multi-Flow is the drainage solution for natural turf fields.