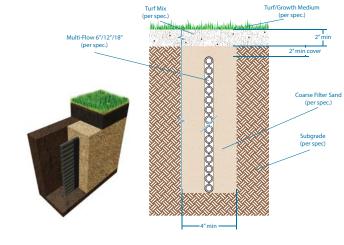

#### **Natural Turf Installation**

When natural turf athletic fields get saturated, play time gets interrupted. Multi-Flow can provide 30+ year protection against soggy, torn up, and unusable turf. Quick and affordable installations, comprised of: a primary sand filter and a quality geotextile, surrounding the highest quality drain core on the market. Multi-Flow is the drainage solution for natural turf fields.