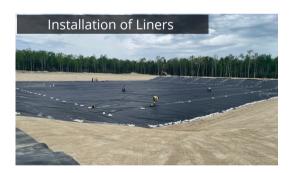

## THE TITAN SOLUTION:

Titan worked with the customer and design engineer on material recommendations to complete the project which included the installation of 586,094 SF (54,450 m2) of 60mil HDPE for 4 cells along with a supply of 22 Rolls (4.57m x 91.5m) – TE-8 NW Geotextile, 33 Rolls (5.33m x 78.64m) – TE-W315 Woven Geotextile, and 15 m (8 & 7m long pcs) – 600mm x 2.0mm Gal CSP c/w 1 coupler.

The original design had intermediate trenches between all four lagoon cells. This posed some initial concerns, so we worked with the contractor and were able to show that our methodology of lining over the berms was more efficient. We also communicated anchor trench backfill instructions to the contractor. Overall, our recommendations were approved, which we considered beneficial to the completed project.