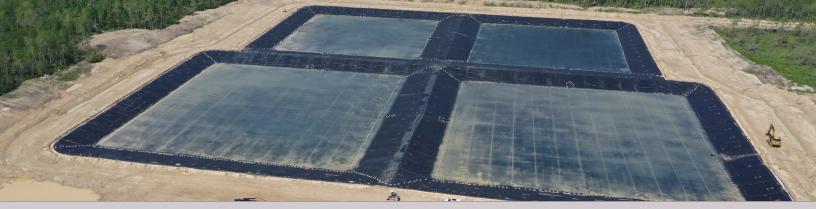

## PROBLEM:

A wastewater lagoon lining system was to be installed in Southeastern Manitoba inclusive of four individual cells. The original designs included intermediate trenches between all four of the cells.

## THE TITAN SOLUTION:

Titan worked with the customer and design engineer on material recommendations to complete the project which included the installation of 586,094 SF (54,450 m2) of 60mil HDPE for 4 cells along with a supply of 22 Rolls (4.57m x 91.5m) – TE-8 NW Geotextile, 33 Rolls (5.33m x 78.64m) – TE-W315 Woven Geotextile, and 15 m (8 & 7m long pcs) – 600mm x 2.0mm Gal CSP c/w 1 coupler.

The original design had intermediate trenches between all four lagoon cells. This posed some initial concerns, so we worked with the contractor and were able to show that our methodology of lining over the berms was more efficient. We also communicated anchor trench backfill instructions to the contractor. Overall, our recommendations were approved, which we considered beneficial to the completed project.