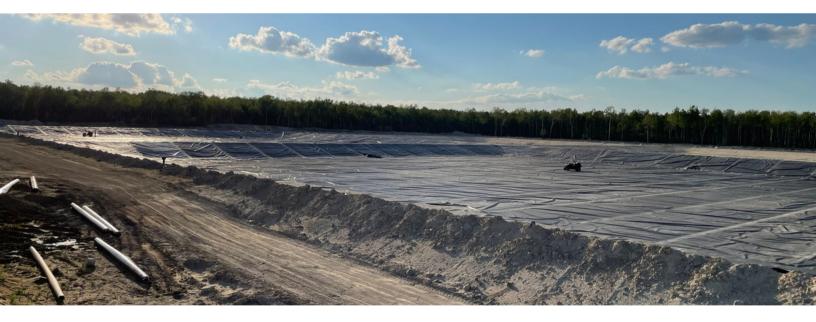

## THE TITAN SOLUTION:

Titan worked with the customer and design engineer on material recommendations to complete the project which included the installation of 586,094 SF (54,450 m2) of 60mil HDPE for 4 cells along with a supply of 22 Rolls (4.57m x 91.5m) – TE-8 NW Geotextile, 33 Rolls (5.33m x 78.64m) – TE-W315 Woven Geotextile, and 15 m (8 & 7m long pcs) – 600mm x 2.0mm Gal CSP c/w 1 coupler.

The original design had intermediate trenches between all four lagoon cells. This posed some initial concerns, so we worked with the contractor and were able to show that our methodology of lining over the berms was more efficient. We also communicated anchor trench backfill instructions to the contractor. Overall, our recommendations were approved, which we considered beneficial to the completed project.