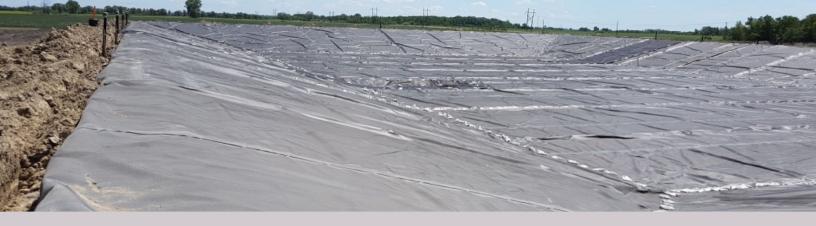

### **▼ THE TITAN SOLUTION:**

Titan recommended 60mil single-sided textured HDPE geomembrane as the lining solution for this project. Not only is this more economical than alternative above-ground containment options, but it is also faster to install and provides more storage capacity while respecting environmental guidelines. This solution also allowed for immediate use and easy expansion as operational requirements grow.