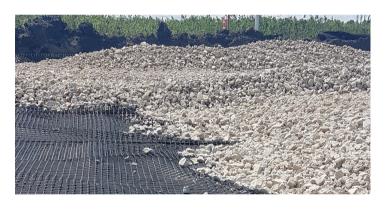

## **THE TITAN SOLUTION:**

Titan supplied geotextile, geogrid used for road reconstruction and paving, in addition to culverts, ECB and straw wattle for road drainage inlets.