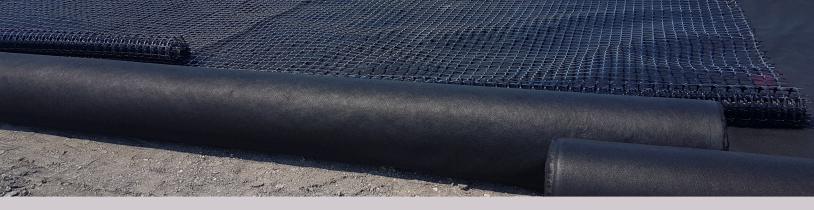

## **THE TITAN SOLUTION:**

Titan supplied geotextile, geogrid used for road reconstruction and paving, in addition to culverts, ECB and straw wattle for road drainage inlets.