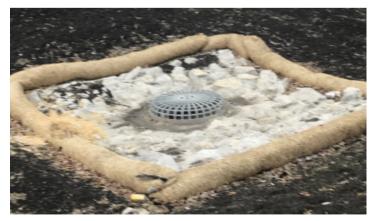

## **THE TITAN SOLUTION:**

Titan supplied geotextile, geogrid used for road reconstruction and paving, in addition to culverts, ECB and straw wattle for road drainage inlets.